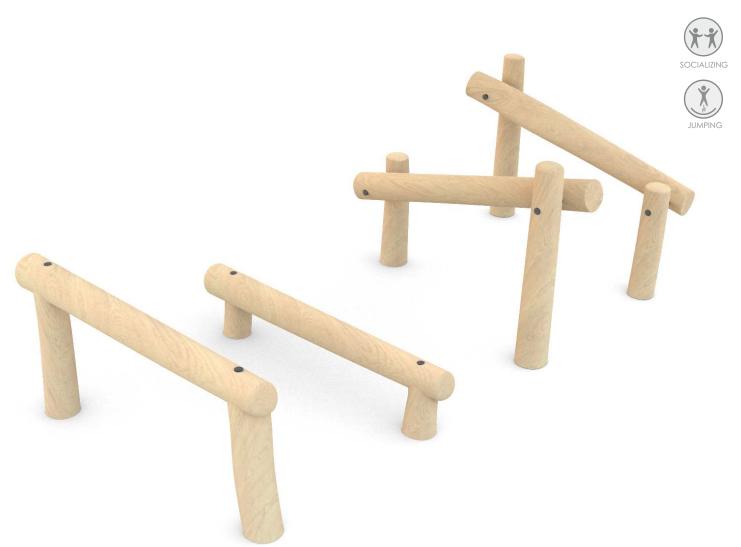

## **ROBINIA PLAY**

## INFORMATION ABOUT THE PRODUCT

| Dimensions                                                                                                                       | ca. 200 x 434 cm |
|----------------------------------------------------------------------------------------------------------------------------------|------------------|
| Safety zone                                                                                                                      | ca. 500 x 734 cm |
| Safety zone area                                                                                                                 | ca. 34 m²        |
| Overall height                                                                                                                   | ca. 130 cm       |
| Free fall height                                                                                                                 | ca. 119 cm       |
| Amount of users                                                                                                                  | 4 persons        |
| Product complies with EN 1176-1:2017-12                                                                                          | YES              |
| Availability of spare parts                                                                                                      | YES              |
| Age range                                                                                                                        | 3-12             |
| According to EN 1176-1:2017-12 norm, the product requires applying a safety surface according to the product's free fall height. |                  |