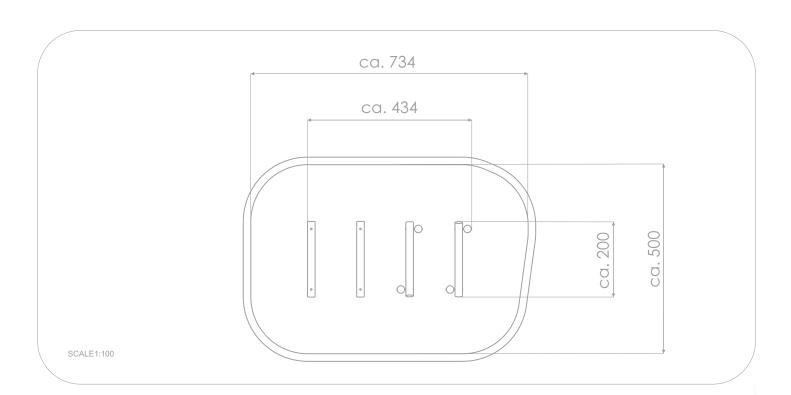

## INFORMATION ABOUT THE PRODUCT

| Dimensions                                                                                                                       | ca. 200 x 434 cm |
|----------------------------------------------------------------------------------------------------------------------------------|------------------|
| Safety zone                                                                                                                      | ca. 500 x 734 cm |
| Safety zone area                                                                                                                 | ca. 34 m²        |
| Overall height                                                                                                                   | ca. 130 cm       |
| Free fall height                                                                                                                 | ca. 119 cm       |
| Amount of users                                                                                                                  | 4 persons        |
| Product complies with EN 1176-1:2017-12                                                                                          | YES              |
| Availability of spare parts                                                                                                      | YES              |
| Age range                                                                                                                        | 3-12             |
| According to EN 1176-1:2017-12 norm, the product requires applying a safety surface according to the product's free fall height. |                  |